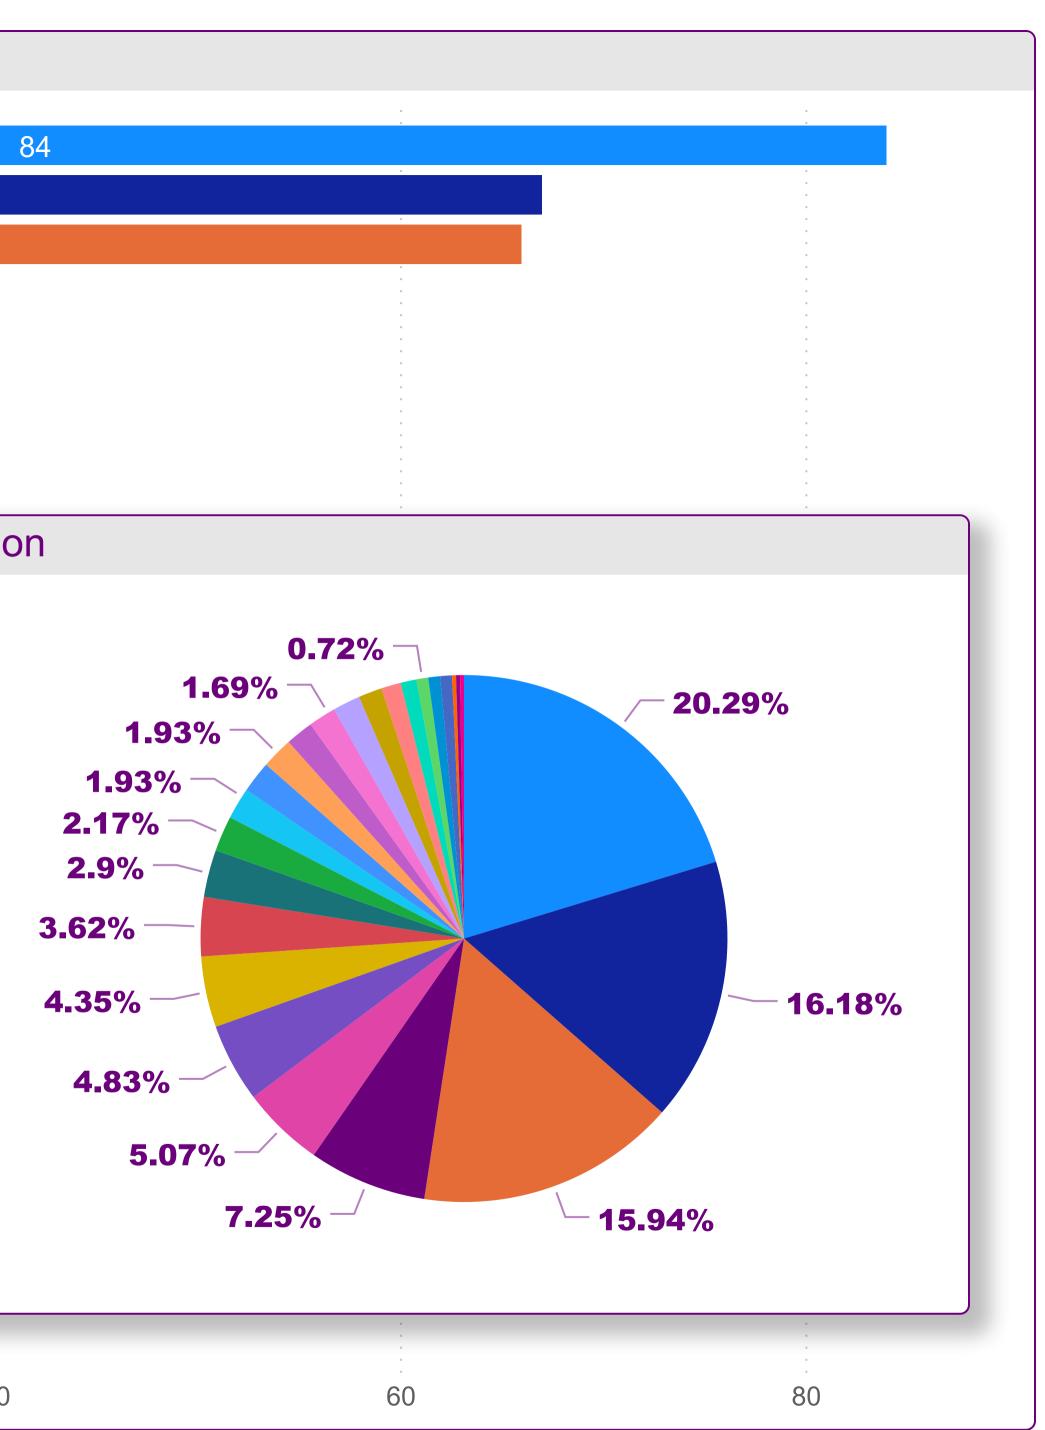

# 84 67 66

## % Sessions by Organisation

- Kingston Community Health Police Station - Kingston SE Holy Trinity Anglican Chur... • Kingston Retirement Villag...
- Jip Jip Conservation Park
- RSL Kingston Sub Branch
- Lacepede Bay Sailing Club
- Kingston District Council
- Kingston SE Football Club...
- Mount Benson Vigneron A…

| ation                                  | Sessions |
|----------------------------------------|----------|
| ity Anglican Church - Kingston         | 66       |
| onservation Park                       | 21       |
| Community Health                       | 84       |
| Community School                       | 3        |
| District Council                       | 9        |
| Junior Cricket Club                    | 3        |
| Motorcycle Riders                      | 3        |
| Pony Club                              | 20       |
| Retirement Village Inc.                | 30       |
| School Community Library               | 7        |
| SE Clay Target Club                    | 5        |
| SE Football Club Inc.                  | 8        |
| SE LPO                                 | 12       |
| Soldiers Memorial Hospital             | 7        |
| С.                                     | 1        |
| e Bay Sailing Club                     | 15       |
| se Lodge                               | 8        |
| enson Vigneron Association             | 8        |
| ation - Kingston SE                    | 67       |
| Cancer Support Croup Kingston and Pobe | 7        |
|                                        | 414      |