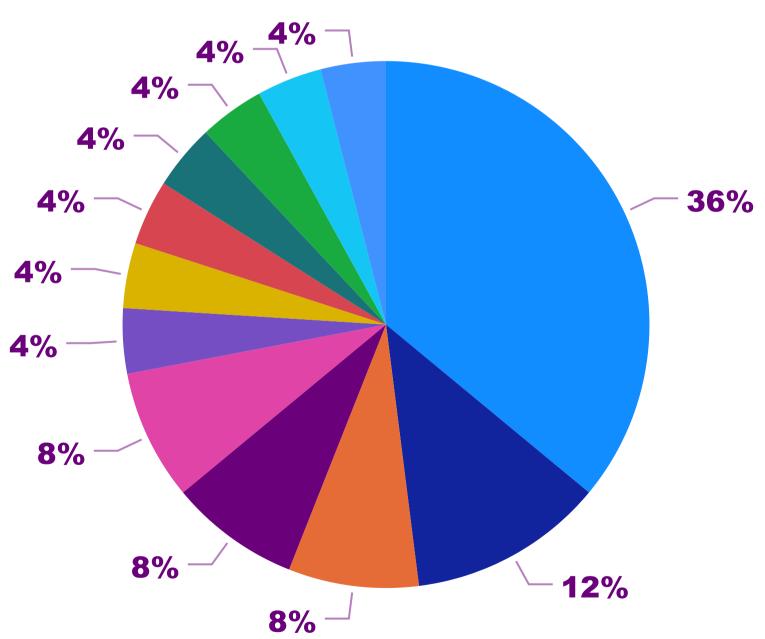

### Kingston Council - Organisation Count by Primary Category (FY 2021-2022)

| 9           |                  |
|-------------|------------------|
| •<br>•<br>• |                  |
|             | •<br>•<br>•      |
|             | •<br>•<br>•<br>• |
| •<br>•      |                  |

### FY 2021-2022

Primary Category, Organisation

- Accommodation
- Communication & Information Services
- Community Organisation & Development
- Education
- Employment
- Environment & Heritage
- Government
- Health & Disability
- Public Safety
- Recreation
- Religions & Philosophies
- Service Moved or Closed