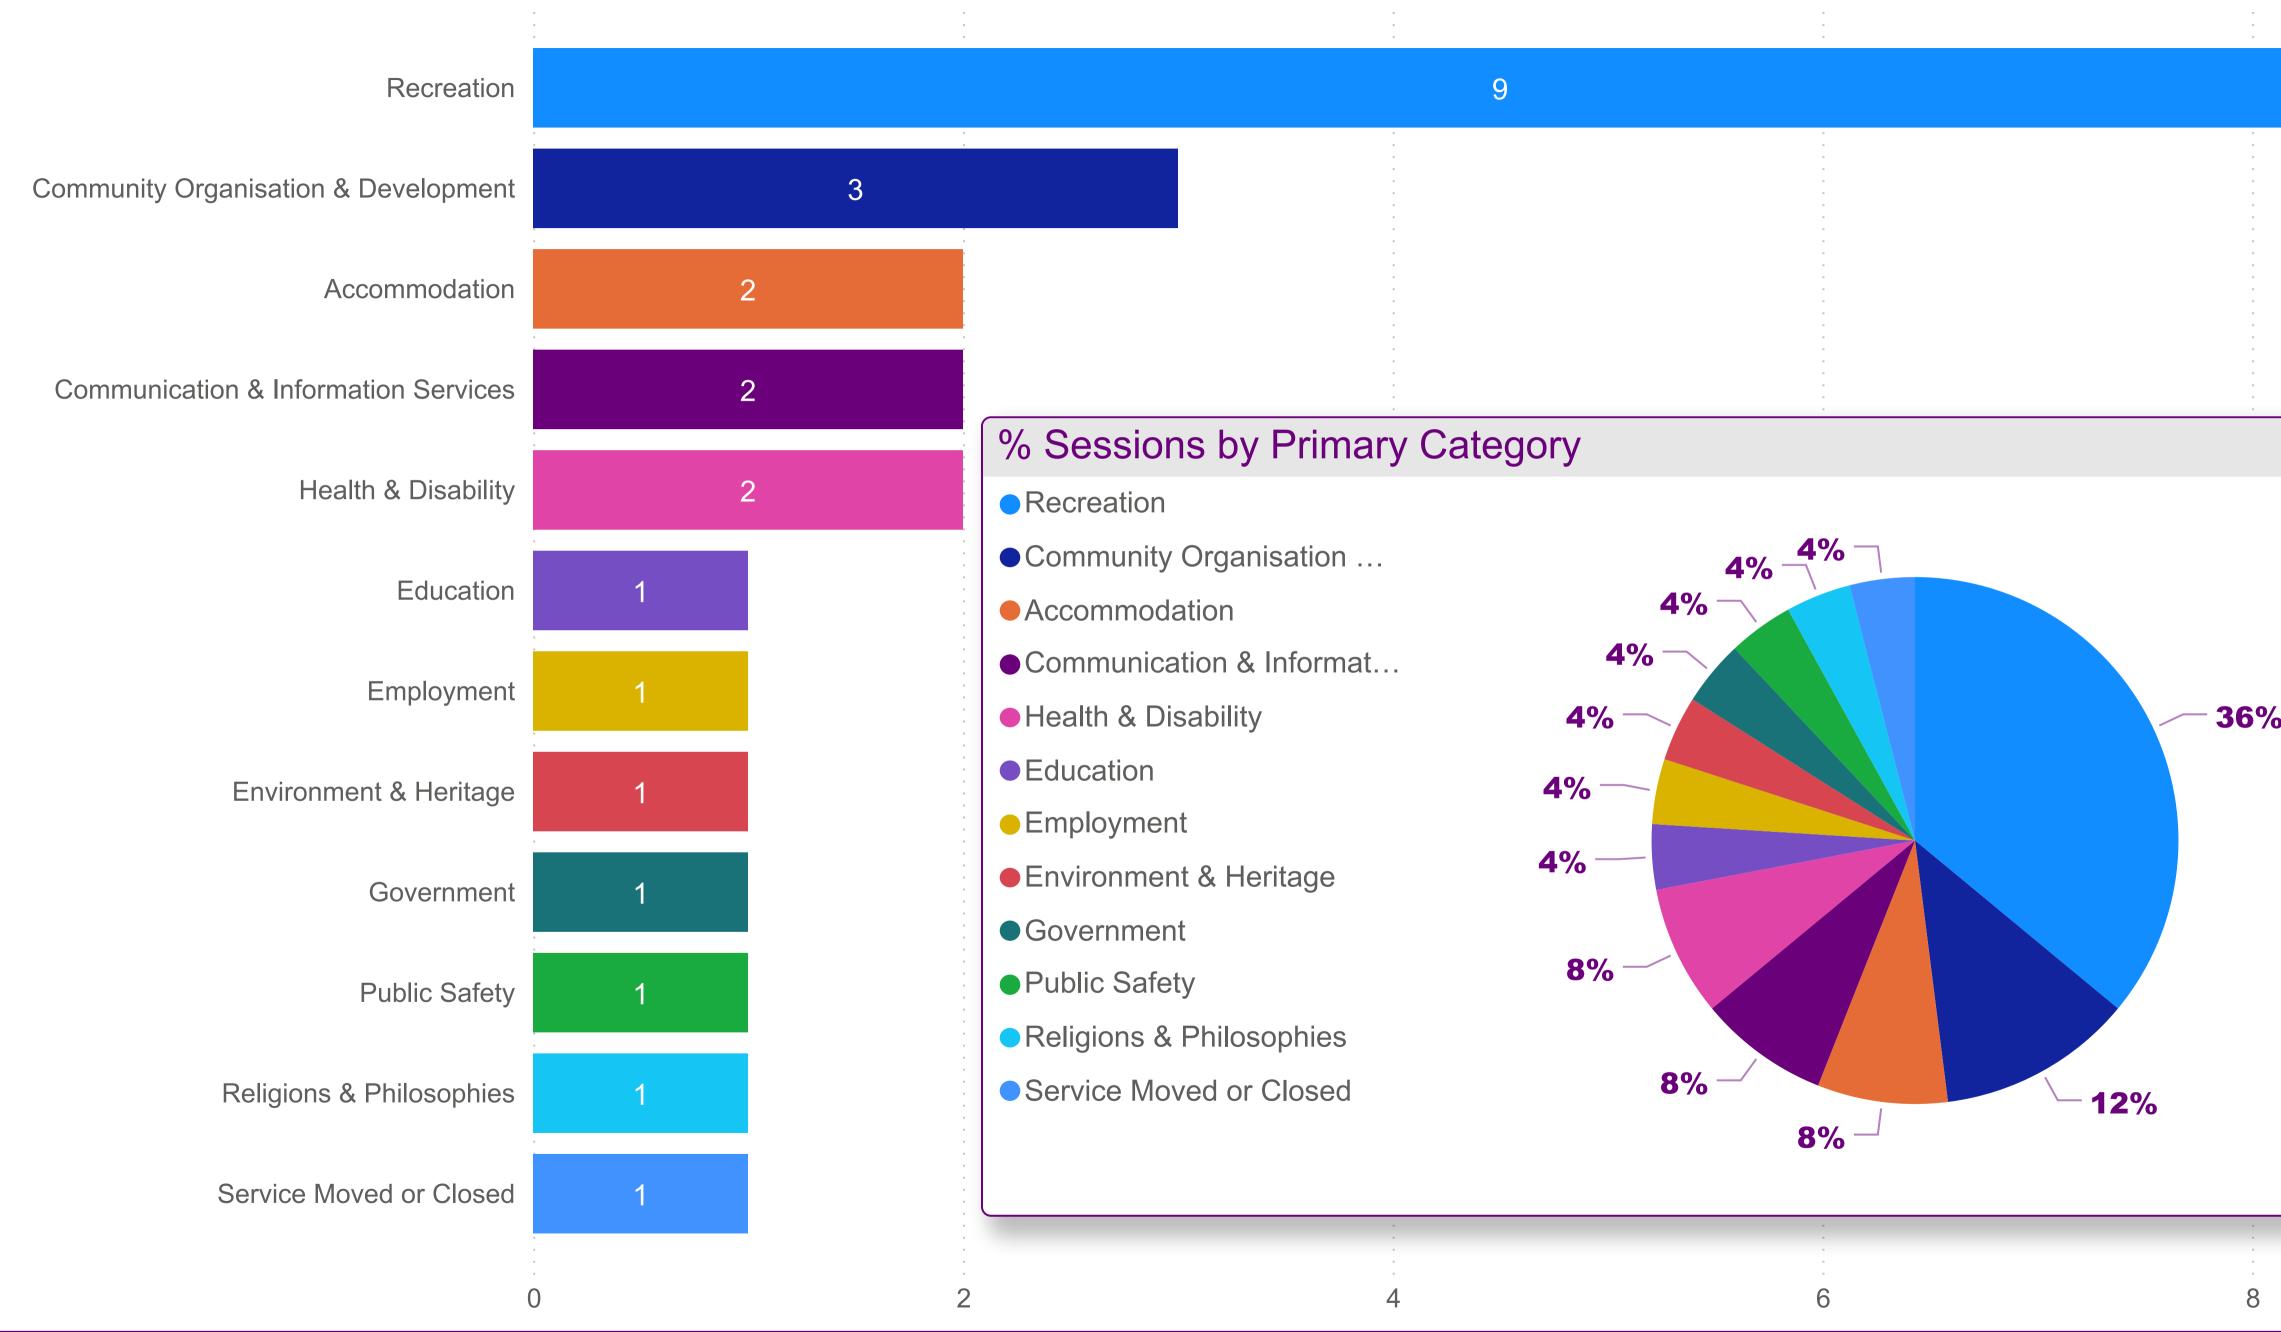

### Kingston Council - Organisation Count by Primary Category (FY 2021-2022)

| 9           |                  |
|-------------|------------------|
| •<br>•<br>• |                  |
|             | •<br>•<br>•      |
|             | •<br>•<br>•<br>• |
| •<br>•      |                  |

### FY 2021-2022

Primary Category, Organisation

- Accommodation
- Communication & Information Services
- Community Organisation & Development
- Education
- Employment
- Environment & Heritage
- Government
- Health & Disability
- Public Safety
- Recreation
- Religions & Philosophies
- Service Moved or Closed